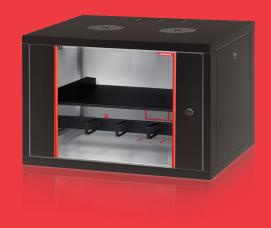

## **Wall Mounted Cabinets**

- The front and side covers are openable, lockable and easily removable
- The rear cover is made by high strength 1,2 mm
  DKP sheet that provides high strength with holes for wall mounting
- Ventilation is provided by cooling units with 1 or 2fans.
- Cabinets have cable entries from 3 different points on the bottom frame, top frame and rear cover.
- If required, it can be used as a floor type by attaching a fixed foot or castor.
- Painted by impact-resistant, high strength, electrostatic Ral 7035 texture gray color (Ral 9005 optional).
- All test procedures have been carried out and has ROSH, CE, EN 61587-1 standards.