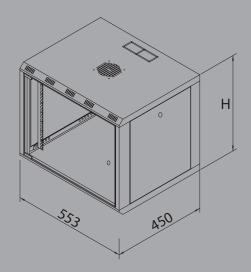

| 19" 600 x 450 Wall Mounted Cabinet Genişlik - Width: 555 mm / Derinlik - Depth: 450 mm |    |  |     |     |    |
|----------------------------------------------------------------------------------------|----|--|-----|-----|----|
| Order No                                                                               | U  |  | h   | Н   | KG |
| FORM ALFA-20U450                                                                       | 20 |  | 892 | 949 | 29 |